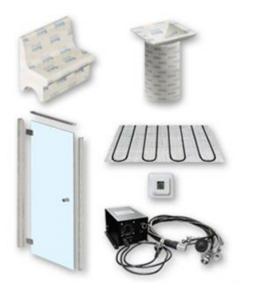

## ΤΕΧΝΙΚΕΣ ΠΡΟΔΙΑΓΡΑΦΕΣ

P100216: Hard, expanded polystyrene bench. Price per meter.
P100218: Glass door 70cm wide. With stainless steel handle and support hinges
P100220: Electric heating 300W. It is integrated in the cabin benches. With controller and temperature sensor per counter.

P100222: "Source" of fresh water of continuous flow, with elegant basin on a pillarP100224: Fiber optic lighting system with alternating colors. Includes fiber optics, light source mechanism set and color switching. Starry sky shape on roof.