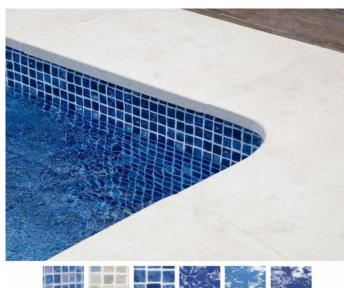

Characteristics: Thickness: 1.5 mm, Length:

25m, Width: 1.65m.

They have no anti-slip properties.

**They are offered in 6 colors:** Snapir Blue, Snapir Gold, Pacific, Galit Blue, Granit Light Blue, Granit Blue.