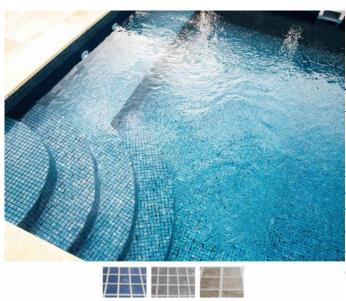

## Περιγραφή

The **LINERS** of the **MATRIX** range can give a pool the **look and feel of real mosaic tiles** while providing unparalleled impermeability of leak-free performance. MATRIX range includes a pearl and silver layer which produces a dynamic prismatic effect similar to the shine of real glazed mosaic tiles. MATRIX surfaces and the grout in their grooves are protected with an enhanced acrylic coating which provides superior stain resistance and makes them easy to clean.

**Characteristics:** Thickness: 1.7 mm, Length:

25m, Width: 1.65m.

They have anti-slip properties.

Available in 3 different colors: Blue, Silver,

Dune.

## ΤΕΧΝΙΚΕΣ ΠΡΟΔΙΑΓΡΑΦΕΣ

P130120: LINER MATRIX DUNE P130118: LINER MATRIX BLUE P130119: LINER MATRIX SILVER