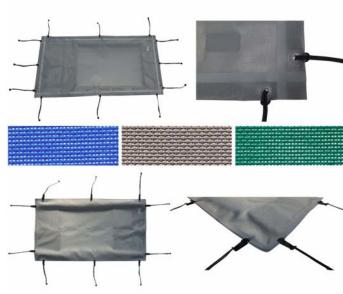

## SAFETY NET COVER

## Περιγραφή

**SAFETY NET COVER** is for pools with maximum dimensions of **12x6m**. The protective net preserves the pool and protects it against dirt, e.g. leaves, branches. It can also prevent small pets and items from falling into the pool.

## Mounting kit includes:

- Polyester mesh fabric reinforced with PVC, 250g/m²
- Fabric resistant to UV radiation
- Temperature resistance from -30° to +70°C
- Fixing screws Φ6mm in a sleeve Φ10mm made of 304L stainless steel
- High-frequency welded edge
- Keder on each side + tension clips

\* To calculate the cover area you need, add a total of 0.4m to the length and 0.4m to the width of the pool.

**SAFETY NET cover is available in the following colors:** Blue, Gray, Green.