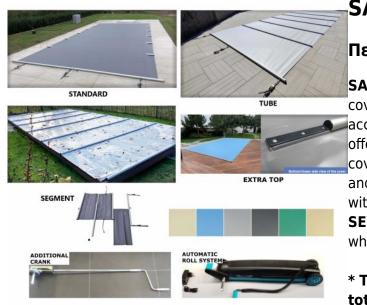

# SAFE COVER

# Περιγραφή

**SAFE COVER** is an edge-mounted protection cover that meets the safety requirements according to the French Standard NFP 90-308. It offers protection for children and pets as the safe cover **cannot sink** if they fall on it. **STANDARD** and **TUBE** version is designed for swimming pools with rectangular shape manufactured by measure. **SEGMENT** version is for round or oval pools, where the cover can be cut in the rounded shape.

## ΤΕΧΝΙΚΕΣ ΠΡΟΔΙΑΓΡΑΦΕΣ

**P60104:** SAFE COVER STANDARD The support tubes are located in the edge area above the tarpaulin, are visible and in the middle area below the tarpaulin. The underneath is protected by a special rubber pad to touch the pool in a soft way.

**P60107:** SAFE COVER EXTRA TOP It has flattened aluminum profiles so it is a flat cover with no visible tubes.

P60105: SAFE COVER TUBE It has the reinforcing pipes fully covered by a welded fabric.P60106: SAFE COVER SEGMENT It is recommended also for round and oval pools, with the option of individual replacement of cover segments.

**P60108:** ADDITIONAL CRANK with transmission for manually rolling up the cover **P60109:** AUTOMATIC ROLL SYSTEM for automatically rolling up the cover, with 12V battery, charger, switch and transmission bolster in set.

### SAFE COVER is available in following colors:

Beige, Blue, Light grey, Dark grey, Green, Vanilla.