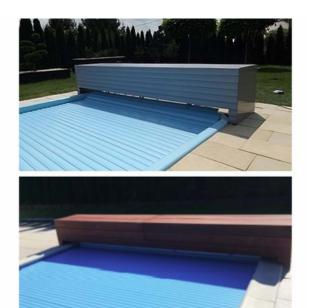

## ROLLER SHUTTER WINDER - ELECTRIC OVERGROUND WITH HOUSING BOX

## Περιγραφή

Thanks to a **box-shaped cover** made of **PVC strips** or **exotic wood**, the model housing offers an aesthetic covering of the rolling mechanism, with a universal load capacity of 100 kg.