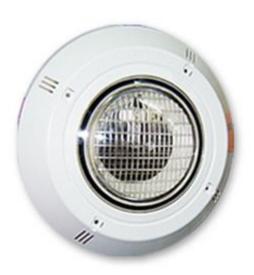

## Classic wall lamps (extra flat) AST - L100

**Χρώμα:** White

## Περιγραφή

Installation without nest. It is fixed to the walls of the pool with reinforced plastic in the form of a cross. When pouring the concrete, a cable that will protrude 80 cm must be placed. The assembly is done after covering the surface with tile or tile, etc.

Halogen lamp 100W / 12V.