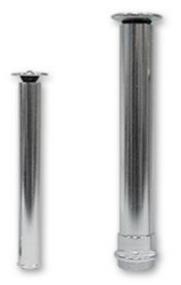

## "Mushroom" nozzle

## Περιγραφή

Transparent mushroom shape formed by water coming out of the nozzle. Made of stainless steel and chrome-plated brass. Ideal for indoor and outdoor areas that are not affected by strong winds. It does not depend on its position on the water level.

## ΤΕΧΝΙΚΕΣ ΠΡΟΔΙΑΓΡΑΦΕΣ

P90132: 3/4 "internal thread connection Injector height 290mm
P90134: 3/4 "internal thread connection Injector height 390mm
P90136: Connection with external thread 2 " Injector height 350mm
P90138: Connection with external thread 2 " Injector height 500mm
P90140: Connection with external thread 2 " Injector height 645mm