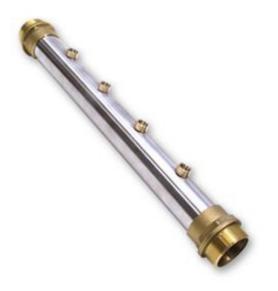

## Περιγραφή

Straight pipes Ø35 and Ø54 diameter made of stainless steel SS 304. The pipes have single beam and adjustable slope nozzles (see page 75) distributed lengthwise at equal distances. The connection of the nozzles is made either with simple connectors or with "T" type connectors. Possibility of free direction adjustment to create different formations.

## ΤΕΧΝΙΚΕΣ ΠΡΟΔΙΑΓΡΑΦΕΣ

**P90184:** Stainless steel pipeline Ø35 Nozzle connection with simple connector Ø3 / 8 "female, adjustable inclination

**P90186:** Stainless steel pipeline Ø54 Nozzle connection with simple connector Ø3 / 8 "female, adjustable inclination

**P90188:** Stainless steel pipeline Ø35 Nozzle connection with "T" connector Ø1 1/4 "female, adjustable inclination

**P90190:** Stainless steel pipeline Ø54 Nozzle connection with "T" connector Ø1 1/4 "female, adjustable inclination