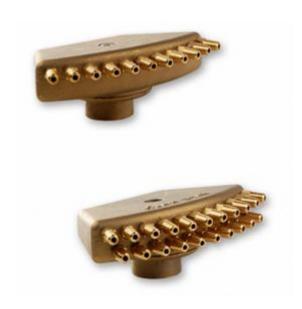

## Περιγραφή

Water effect that looks like fingers. The holes can be in either a single array (fixed or adjustable) or in a double array with adjustable function. It should be installed with a spherical link so that its inclination can be adjusted. Made of cast bronze, with removable cover for easy cleaning. It does not depend on its position on the water level.

## ΤΕΧΝΙΚΕΣ ΠΡΟΔΙΑΓΡΑΦΕΣ

P90170: 1 "internal thread connection Single row of nozzles, water jet angle 30 degrees
P90172: 1 "internal thread connection Single row of nozzles, water jet angle 45 degrees
P90174: 1 "internal thread connection Double row of nozzles, water ejection angle 30 degrees
P90176: connection with internal thread 1 " Double row of nozzles, water ejection angle 45 degrees