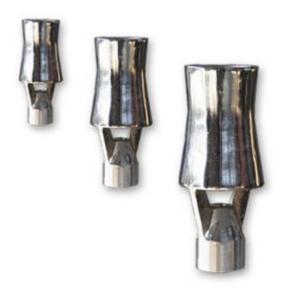

## Cascade nozzle

## Περιγραφή

Foamy water effect with a conical column of water from a mixture of air and clean water. The water level should be maintained at a certain height, as any fluctuation of this can cause a change in the water effect:

Elevated water level gives a wide column of low water, while reduced water level gives a thin column of higher height. Made of cast bronze chrome plated (optional without chrome plating).

## ΤΕΧΝΙΚΕΣ ΠΡΟΔΙΑΓΡΑΦΕΣ

**P90102:** Cascade 100 Adjustment with 1 "internal thread Maximum water column height H = 2.35m (flow 6.6m3 / h, pressure 21m manometric)

**P90104:** Cascade 150 Adjustment with internal thread 1 1/2 " Maximum water column height H = 2.40m (flow 10.2m3 / h, pressure 14m manometric)

**P90106:** Cascade 200 Adjustment with 2 "internal thread Maximum water column height H = 2.00m (flow 24m3 / h, pressure 18m manometric)