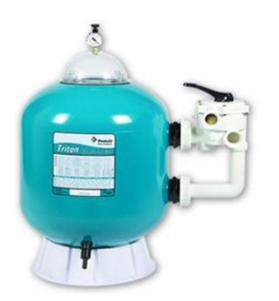

## Triton

**Χρώμα:** Light Blue

## Περιγραφή

Single fiberglass piece filter, with reinforced tank with UV resistant coating. Easy to use water drain, threaded fittings for easy maintenance, transparent top lid. 0,3mm diffuser slot. Working pressure up to 3,0 bars. 6-way multiport valve and filtering media not included.

## ΤΕΧΝΙΚΕΣ ΠΡΟΔΙΑΓΡΑΦΕΣ

 P20126: TRV 480, 8,5m3/hr, Ø480 x 825mm, 1 1/2" weight of filtering media: 75kg suggested Premier-L pumps: P10104
P20128: TRV 610, 14m3/hr, Ø610 x 955mm, 1 1/2" weight of filtering media: 150kg suggested Premier-L pumps: P10105, P10108
P20130: TRV 762, 22m3/hr, Ø762 x 1095mm, 2" weight of filtering media: 280kg suggested Premier-L pumps: P10111, P10132