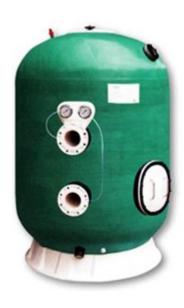

## Περιγραφή

The filters of REXUS RSC series have a high filtration column of 900mm, allowing for excellent filtration quality.

Top lid diameter 220mm, with side port.
Total filter height of 1600mm.
Equipped with air relief and pressure meter.
6-way multiport valve and filtering media not included.