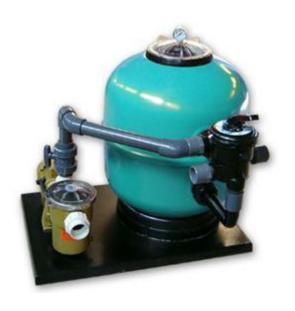

## Περιγραφή

**Ready to install** compact filtration unit that consists of a sand filter RS series, a Premier-L 556N pump, a 6-way multiport valve, connection piping with control and one-way valves, all mounted on a polyester base.

## ΤΕΧΝΙΚΕΣ ΠΡΟΔΙΑΓΡΑΦΕΣ

**P20134:** CRL 4675, (with 0,75HP pump), 230V, d460, 1 1/2", 70x42cm **P20136:** CRL 4610, (with 1,0HP pump), 230V, d460, 1 1/2", 70x42cm **P20138:** CRL 6110, (with 1,0HP pump), 230V, d610, 1 1/2", 90x60cm **P20140:** CRL 6115, (with 1,5HP pump), 230V, d610, 1 1/2", 90x42cm