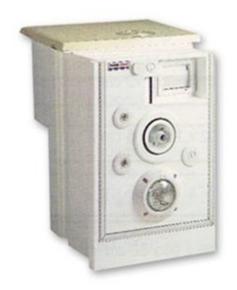

## Compact autonomous filtration systems 06

**Χρώμα:** White

The system includes the main body, bag filter, pump, 2 return nozzles and skimmer.

Additional equipment on the system is installed on request.

## ΤΕΧΝΙΚΕΣ ΠΡΟΔΙΑΓΡΑΦΕΣ

**P20227:** mod. S12, 12m3 / hr, with bag filter **P20229:** mod. S16, 16m3 / hr, with bag filter