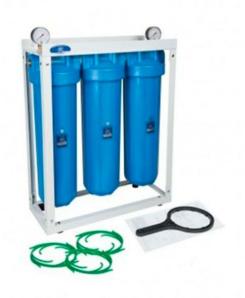

## Περιγραφή

Aquafilter offers HHBB20B 3-Stage Whole House Big Blue® filtration System suitable for POE (Point of use) installations. HHBB20B housings are compatible with a broad range of cartridge types available on the market. Additionally, pressure drop can be monitored through the two pressure gauges located in the inlet and outlet positions of the system besides the microbial protection conferred by blue colored-housings in sunny locations. Equipped with pressure relief valves and a rounded bottom which increases stress resistance, HHBB20B ensures a continuous supply of fresh and clean drinking water.

## **SYSTEM CONTENT & SPECIFICATIONS**

- System dimensions (Height x Width x Length): 785 x 540 x 220 mm
- Cartridge dimensions (Height x Outer Diameter): 20 x 4 1/2 inches (508 x 115 mm)
- Operating temperature range (water): 2 45
  °C (35 113 °F)
- Operating pressure: 6 bar (90 psi)
- 100% factory-assembled, leak tested and ready for installation