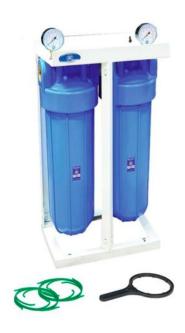

## Περιγραφή

Aquafilter offers HHBB20A 2-Stage Whole House Big Blue® filtration System suitable for POE (Point of use) installations. HHBB20A housings are compatible with a broad range of cartridge types available on the market. Additionally, pressure drop can be monitored through the two pressure gauges located in the inlet and outlet positions of the system besides the microbial protection conferred by blue colored-housings in sunny locations. Equipped with pressure relief valves and a rounded bottom which increases stress resistance, HHBB20A ensures a continuous supply of fresh and clean drinking water.

## **SYSTEM CONTENT & SPECIFICATIONS**

- System dimensions (Height x Width x Length): 785 x 350 x 220 mm
- Cartridge dimensions (Height x Outer Diameter): 20 x 4 1/2 inches
- Operating temperature range (water): 2 45
  °C (35 113 °F)
- Operating pressure: 6 bar (90 psi)
- 100% factory-assembled, leak tested and ready for installation