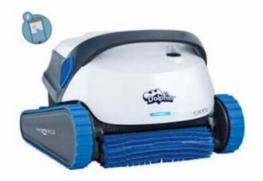

## Robotic pool cleaner Dolphin S300i

## Περιγραφή

Robotic pool cleaner Dolphin S300i is ideal for every pool shape and type **up to 12x6m**. Hand-off your pool cleaning duties for good. This nimble robot delivers an uncompromised clean with intense scrubbing and powerful filtering capabilities. Schedule cleanings, cycle options, and spot clean using the new MyDolphin Plus app.

- Cleans and brushes the bottom, walls and waterline by filtering the pool water in just 1.5 / 2 / 2.5 hours.
- Smart control of your Dolphin from anywhere, anytime!
- Lightweight design for easy lift and handling
- Super efficient on vertical surfaces for optimal waterline scrubbing
- Top-load filter access for super-easy cleaning
- No extra equipment needed. Just plug it in, drop into the pool, for a hassle free clean.
- Dolphins are super-efficient and help reduce water, chemical, and energy usage with every pool cleaning
- 3 years warranty