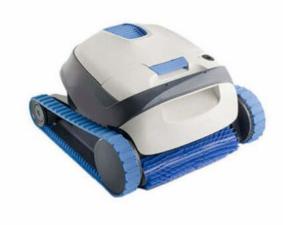

## **Robotic pool cleaner Dolphin S100**

## Περιγραφή

Robotic pool cleaner Dolphin S100 is lightweight, small and ideal for every pool shape and type **up to 10x5m**.

- It cleans and brushes the bottom and walls by filtering the pool water in just 2 hours.
- Top access to filters easy filter removal and cleaning.
- Effective filter system.
- Active brushing action, surface scrubbing, prevents the growth of algae and bacteria.
- Stand-alone system that does not require pre-installation.
- Quick release of water.
- Lightweight and easy to use.
- 2 years warranty