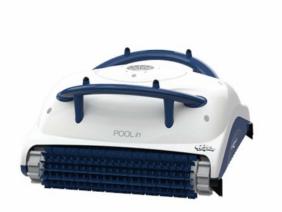

## Robotic pool cleaner Dolphin POOL IN

## Περιγραφή

Dolphin POOL IN robotic pool cleaner designed specifically for above-ground or in-ground pools with small dimensions **up to 8m** and with flat bottom or slight slope. This drop and go robot is lightweight and super easy to use, and there is no need in pre-installation or connection to pool systems. The robot efficiently and thoroughly cleans the **pool floor** and the hard-to reach floorwall angle in the pool. Low energy consumption and automatic shut-off ensure savings with every clean.

- Designed to be easy to handle and lift
- Specially designed for above-ground pools
- Single-level filtration with fine filters, removes rough dirt and debris
- Actively cleans and scrubs away algae and bacteria
- Lightweight design makes pickup a breeze
- 2 years warranty