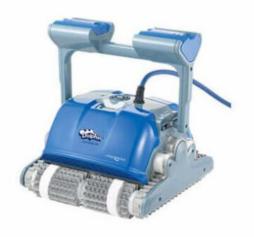

## **Robotic pool cleaner Dolphin** M500

## Περιγραφή

Robotic pool cleaner Dolphin M500 is ideal for every pool shape and type **up to 15m**. Advanced systems ensure accurate scanning for systematic coverage of floor, walls and water-line, leaving clean and hygienic water. Maximize your enjoyment and relax, with remote controlled setup and programs, and intervention-free cleaning of the pool floor, walls and waterline. With the new MyDolphin™ Plus mobile app, the M 500 is always connected giving you the power to control your cleaner from anywhere, at any time.

- Cleans and brushes the bottom, walls and waterline by filtering the pool water in 1.5 / 2.5 / 3.5 hours.
- Programmable weekly timer and cleaning cycle selector
- Interchangeable set of fine and ultra-fine filters, removes either rough or fine dirt and debris
- Actively cleans and scrubs away algae and bacteria
- Caddy included
- Tangle free cable keeps it safe, clean, and simple
- 4 years warranty