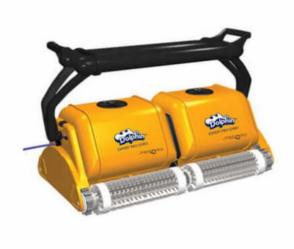

## Robotic pool cleaner Dolphin 2X2 GYRO PRO

## Περιγραφή

Dolphin 2X2 GYRO PRO cleaner is ideal for big pools **25-60m**, has dual brushing action, dual high-capacity ultra-fine filtration systems, and a sophisticated gyroscope. It expertly cleans the entire pool floor and walls with maximum effectiveness and efficiency.

- Dolphin's patented swivel cables eliminate tangled cables forever! As your Dolphin moves around the pool, the swivel ensures that the cable stays free and clear, allowing for complete pool coverage.
- Advanced scanning software and navigation system ensure floors and walls and water line are fully covered using the most efficient route. The Dolphin automatically navigates around obstacles and quickly returns to its cleaning pattern.
- Dual drive-motor for optimal pool maneuverability and coverage, regardless of shape, slope and obstacles.
- Caddy for storage & handling
- 2 years warranty