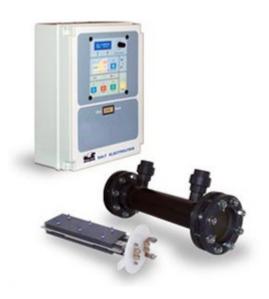

## **EXCEL S, Chlorination** systems with salt electrolysis

## Περιγραφή

Electrolysis disinfection systems, pool water solution with the addition of common salt in an amount of 0.4 to 0.7% (per 100m3, 400 to 700 kgr common salt).

Titanium electrodes, self-cleaning with programmable polarity change.

The EXCELL S type refers to standard units with automatic ON-OFF operation via the filtration pump and includes a central unit and an electrode cell.

Minimum pool water supply in electrode cell, 10m3 / hour per cell