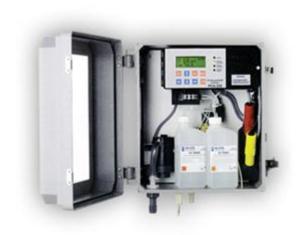

## Automatic control system Cl, RX, pH

## Includes:

- 1 central electronic command processor Cl Rx pH
- 1 pH electrode
- 1 chlorine electrode via Redox
- 1 device for direct measurement of chlorine through an ammeter cell

The system enables direct visual control of the chlorine content and its automatic correction. Its function for measuring chlorine (CI) directly is based on the chromatographic method of analysis and requires the use of solutions.

## ΤΕΧΝΙΚΕΣ ΠΡΟΔΙΑΓΡΑΦΕΣ

P50234: Automatic control system Cl - Rx - pH

P50236: Set of 2 reagent bottles 500ml each, for system operation