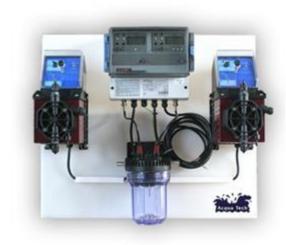

## Includes:

- 2 central electronic controllers Cl pH with 220V on / off outputs on single gearbox
- 1 continuous flow sampler for electrode adjustment
- 1 Redox electrode (chlorine)
- 1 pH electrode
- 2 chlorine solution dispensers and pH adjuster (code P50162-170)
- Flexible transparent conductors Ø10 length 10m with flow control valves, for power supply to the sampler
- Flexible transparent conductors Ø6 for supply of chemicals, 20m